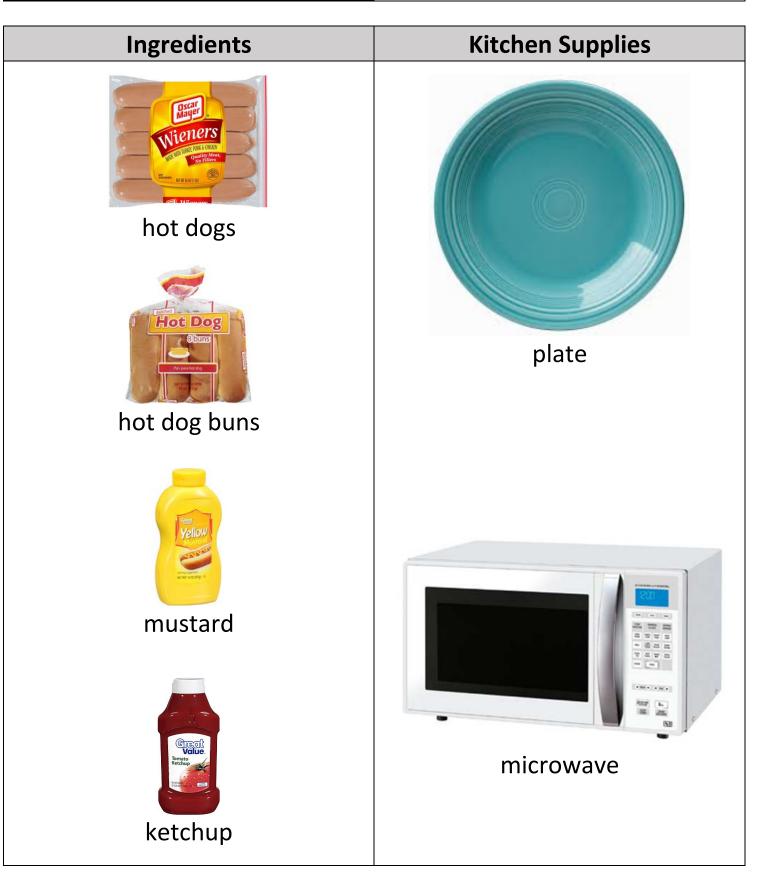

## Hot Dog Materials Needed

## DIRECTIONS

| <b>1</b><br>Remove 1 hot dog from the<br>package and place it on your<br>plate.                 | <b>5</b><br>Pull the bun open.                      |
|-------------------------------------------------------------------------------------------------|-----------------------------------------------------|
| <b>2</b><br>Place the plate with the hot<br>dog in the microwave and<br>cook it for 30 seconds. | 6<br>Place the hot dog in the bun.                  |
| <b>3</b> Remove the plate from the microwave.                                                   | 7<br>Squeeze some ketchup on<br>the hot dog.        |
| 4<br>Remove 1 bun from the<br>package and place it on the<br>plate.                             | 8<br>Squeeze some mustard on<br>the hot dog. Enjoy! |